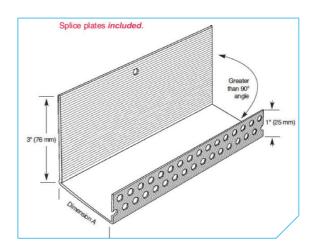

## **Description**

Can be used as a starter trac at the base of a wall. Face return flange is 1" (25 mm) with striations which provide a strong physical bond for the base coat and perforations for bonding the base to the substrate. Available with weep holes. Ideal for use where a finished edge is exposed. 3"(76 mm) wide nailing flange also has striations for extra bonding.

| Product Number | Dimension A   | Pieces Per Box |
|----------------|---------------|----------------|
| STWP-50        | 1/2" (13mm)   | 35             |
| STWP-58        | 5/8" (16mm)   | 35             |
| STWP-75        | 3/4" (19mm)   | 30             |
| STWP-78        | 7/8" (22mm)   | 30             |
| STWP-1         | 1" (25mm)     | 25             |
| STWP-125       | 1-1/4" (32mm) | 20             |
| STWP-15        | 1-1/2" (38mm) | 20             |
| STWP-158       | 1-5/8" (41mm) | 15             |
| STWP-175       | 1-3/4" (44mm) | 15             |
| STWP-2         | 2" (51mm)     | 15             |
| STWP-225       | 2-1/4" (57mm) | 15             |