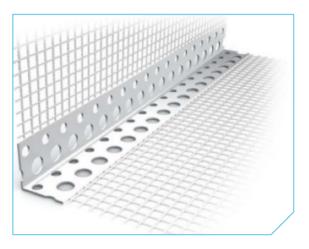

## Description

It eliminates the need for the time consuming task of rasping and double wrapping of corners to achieve a smooth, plumb, and level corners. The nose allows for straight corners, depth of finish and high impact resistant. The absence of a rounded nose allows the EIFS corner bead to lie perfectly flat on the two adjoining walls that form the corner.

All exterior accessories shall conform to ASTM standards D1784, C1063, and D4216. They shall be used where specified by the architect and installed per industry standards.

| Technical Data       |                                            |
|----------------------|--------------------------------------------|
| Packing              | 200 pieces / carton                        |
| Colour               | White                                      |
| Size                 | 2.5 inches x 2.5 inches   Length – 10 feet |
| Insulation thickness | 2 inches                                   |